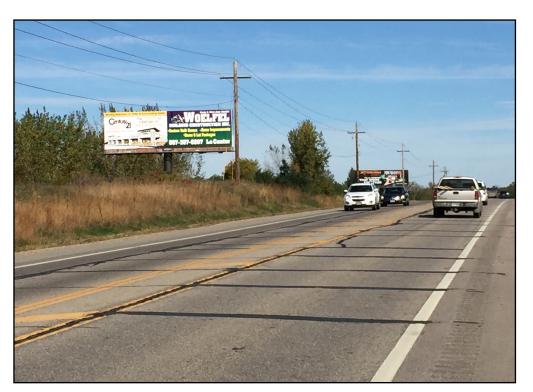

## Location

Highway 22 Mankato to St. Peter Mile Marker 61.63

## Read

Northbound Traffic

Size

14' x 48'

**Traffic Count** 

8,300 cars daily

709S

|           | Rate Information                                                        | n                |             | Мар     |
|-----------|-------------------------------------------------------------------------|------------------|-------------|---------|
| TERM      | MONTHLY RENTAL                                                          | PRODUCTION (1 TI | ME)         |         |
| 12 months | \$700                                                                   | \$1000           |             | St. Pe  |
|           | ction charge includes stat<br>- full 4 color artwork, pro               | -                | ASS221 - 11 |         |
|           |                                                                         |                  | Your Ad     | 11 Laws |
| Supren    | ne Outdoor Ad                                                           |                  |             | 22      |
| 1759      | <b>ne Outdoor Ac</b><br>Dave Helde<br>5 Kenwood Trail<br>AKEVILLE, MN 5 | r<br>, ste #150  |             | 22      |